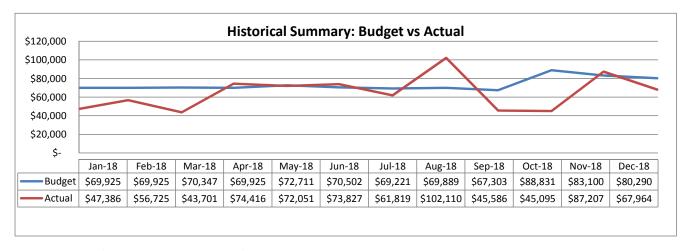

C. Consideration & Acceptance of the December 2018 Financial **Exhibit 9** 

**Financial Statements** 