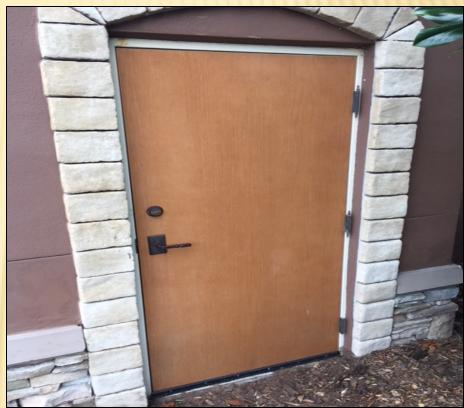

### BALLANTRAE ENTRANCE

Southern Facing Entrance Doors At Towers Need to be Stained/Painted Pressure Washing Still Needs To Be Accomplished