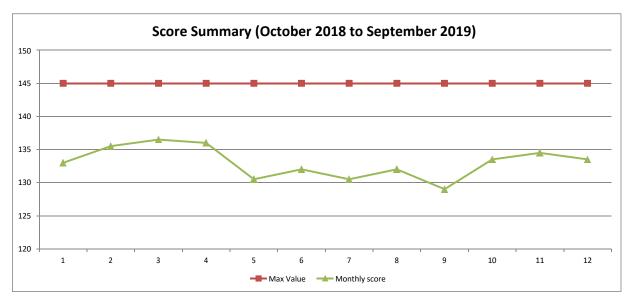

#### **BALLANTRAE SCORECARD FOR VISUAL GRADE SHEET FY 2018-19**

| Score Summary (per month) | 1   | 2     | 3     | 4   | 5     | 6   | 7     | 8   | 9   | 10    | 11    | 12    |
|---------------------------|-----|-------|-------|-----|-------|-----|-------|-----|-----|-------|-------|-------|
| Max Value                 | 145 | 145   | 145   | 145 | 145   | 145 | 145   | 145 | 145 | 145   | 145   | 145   |
| Monthly score             | 133 | 135.5 | 136.5 | 136 | 130.5 | 132 | 130.5 | 132 | 129 | 133.5 | 134.5 | 133.5 |