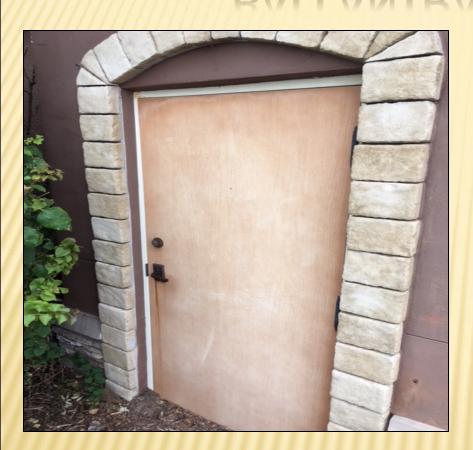

### BALLANTRAE ENTRANCE

Landscaping Needs to Be Repaired at Right Front Entrance Note Faded Entry Door