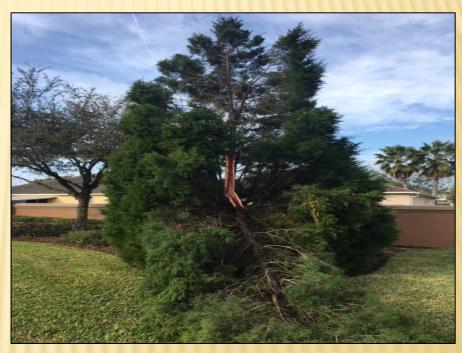

### SUMMARY

- Inspection Date: January 24, 2019
- Trees Downed/split Along Ballantrae Blvd. During storm on January 26.
- Suggested Maintenance Items Completed or to be done:
  - Painting completed at Front Entrance. Pressure Washing Of Front Entrance Walkways & Decorative Brick Areas Can Now Begin.

### LANDSCAPE MATERIALS

Dead/Diseased Juniper Removed Sod may need to be installed in Ayershire after construction Tree Split Along Balllantrae Blvd.